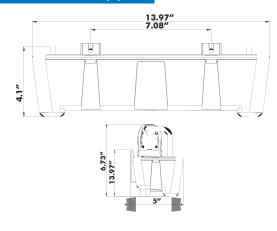

#### **Dimensions**

Option 2: MultiTank with MegaBlue® - 13.2 g/hr Offering exceptional performance the MegaBlue® can remove condensate far away and fast. With a head of 66.5ft (6 storeys!) the MultiTank with MegaBlue® can be used as a remote central collection point for condensate drainage.