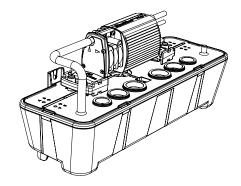

## MultiTank

The MultiTank is favoured among architects and design consultants and is available for using with either MegaBlue® or MaxiBlue® pumps. The tank incorporates an energy efficient solid state level sensor which eliminates the use of moving floats - which often become stuck. By manifolding a number of fan coil units into the 49.9 ounce MultiTank, it offers the installer complete flexibility surrounding any multi-unit installation.

#### Revolutionary Sensory Technology

With no moving parts the MultiTank offers a reliable alternative to stuck or sunken float switches. Incorporating our patented and proven thermistor technology the hi-low solid state level sensor only runs the pump when condensate is produced. With no moving parts to become clogged or stuck it is an ideal alternative to existing float switches.