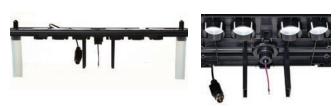

## MultiTank

The MultiTank is favoured among architects and design consultants and is available for using with either MegaBlue® or MaxiBlue® pumps. The tank incorporates an energy efficient solid state level sensor which eliminates the use of moving floats - which often become stuck. By manifolding a number of fan coil units into the 49.9 ounce MultiTank, it offers the installer complete flexibility surrounding any multi-unit installation.

Option 1: MultiTank with MaxiBlue® - 3.7 g/hr Designed for high lift applications (26.24ft) the MultiTank and MaxiBlue® make an ideal combination. Quiet enough for ceiling mounting and powerful enough for remote location makes a wide variety of installation possibilities a lot faster and simpler.

#### **Dimensions**

Option 2: MultiTank with MegaBlue® - 13.2 g/hr Offering exceptional performance the MegaBlue® can remove condensate far away and fast. With a head of 66.5ft (6 storeys!) the MultiTank with MegaBlue® can be used as a remote central collection point for condensate drainage.