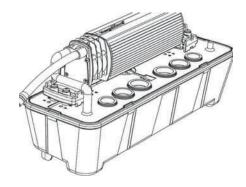

## MultiTank

The MultiTank is favoured among architects and design consultants and is available for using with either MegaBlue® or MaxiBlue® pumps. The tank incorporates an energy efficient solid state level sensor which eliminates the use of moving floats - which often become stuck. By manifolding a number of fan coil units into the 49.9 ounce MultiTank, it offers the installer complete flexibility surrounding any multi-unit installation.

#### **Dimensions**

Option 2: MultiTank with MegaBlue® - 13.2 g/hr Offering exceptional performance the MegaBlue® can remove condensate far away and fast. With a head of 66.5ft (6 storeys!) the MultiTank with MegaBlue® can be used as a remote central collection point for condensate drainage.